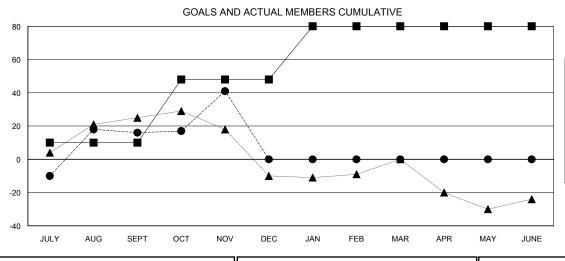

## LOCATION THAILAND

**GMT CA** 

| Clubs                 |               |           |               | Members               |                           |                         |                                                    |
|-----------------------|---------------|-----------|---------------|-----------------------|---------------------------|-------------------------|----------------------------------------------------|
| RESULTS FOR 2018-2019 |               |           |               | RESULTS FOR 2018-2019 |                           |                         |                                                    |
| QUARTER               | NEW CLUB GOAL | NEW CLUBS | DROPPED CLUBS | QUARTER               | MEMBER GROWTH NET<br>GOAL | MEMBER GROWTH<br>ACTUAL | DROPPED<br>MEMBERS ACTUAL<br>(including transfers) |
| JULY/AUG/SEPT         | 0             | 0         | 1             | JULY/AUG/SEPT         | 10                        | 41                      | 23                                                 |
| OCT/NOV/DEC           | 1             | 1         | 0             | OCT/NOV/DEC           | 38                        | 60                      | 32                                                 |
| JAN/FEB/MAR           | 1             | 0         | 0             | JAN/FEB/MAR           | 32                        | 0                       | 0                                                  |
| APR/MAY/JUNE          | 0             | 0         | 0             | APR/MAY/JUNE          | 0                         | 0                       | 0                                                  |

| -■- MEMBER GROWTH NET GOAL        |  |
|-----------------------------------|--|
| - ● - MEMBER GROWTH ACTUAL        |  |
| - ▲ - LAST YEAR MEMBERSHIP ACTUAL |  |
|                                   |  |
|                                   |  |
|                                   |  |